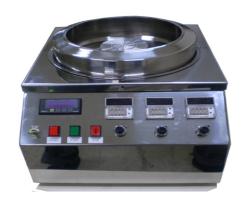

## JS301-150 Spin Coater

## 150 mm Spin Coater

The JS301-150 benchtop series of small substrate spincoaters is designed for versatility, ease of use and safety in a variety of research and development processes. This spincoater is ideal for processes such as the coating and developing of silicon wafers, glasses, large photomasks, reticles.

- Robust structure
- Easy to use
- Repeatable performance
- Flexibility
- Economical benchtop system

## Specification

Programmable 3 steps, 3 speeds
Digital RPM meters and timers
Acuracy +- 1 % at set RPM
Max RPM: 6,000
Acceleration: 3,000RPM/sec.
SUS304 body and bowl
for easy cleaning and chemical resistance
Drain port
Clear PC cover for bowl
Max 150mm diameter & 100x100mm plate
Standard dry vacuum pump: 100 liter/ min, 0.5 ATM

Dimension 350W x 450D x 275H mm 220VAC, 60Hz, 3 amp

Maight: 20 Kg

Standard sample chuck

Weight: 20 Kg