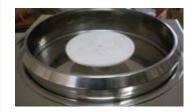

## Specification

Programmable 3 steps, 3 speeds
Digital RPM meters and timers
Acuracy +- 1 % at set RPM
Max RPM: 6,000
Acceleration: 3,000RPM/sec.
SUS304 body and bowl
for easy cleaning and chemical resistance
Drain port
Clear PC cover for bowl
Max 100mm diameter & 90x90mm plate
Standard dry vacuum pump: 100 liter/ min, 0.5 ATM

Dimension 350W x 450D x 275H mm 220VAC, 60Hz, 3 amp

Weight: 20 Kg

Standard sample chuck