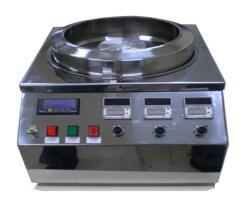

## JS301-100 Spin Coater

## 100 mm Spin Coater

The JS301-100 benchtop series of small substrate spincoaters is designed for versatility, ease of use and safety in a variety of research and development processes. This spincoater is ideal for processes such as the coating and developing of silicon wafers, glasses, large photomasks, reticles.

## Specification

Programmable 3 steps, 3 speeds
Digital RPM meters and timers
Acuracy +- 1 % at set RPM
Max RPM: 6,000
Acceleration: 3,000RPM/sec.
SUS304 body and bowl
for easy cleaning and chemical resistance
Drain port
Clear PC cover for bowl
Max 100mm diameter & 90x90mm plate
Standard dry vacuum pump: 100 liter/ min, 0.5 ATM